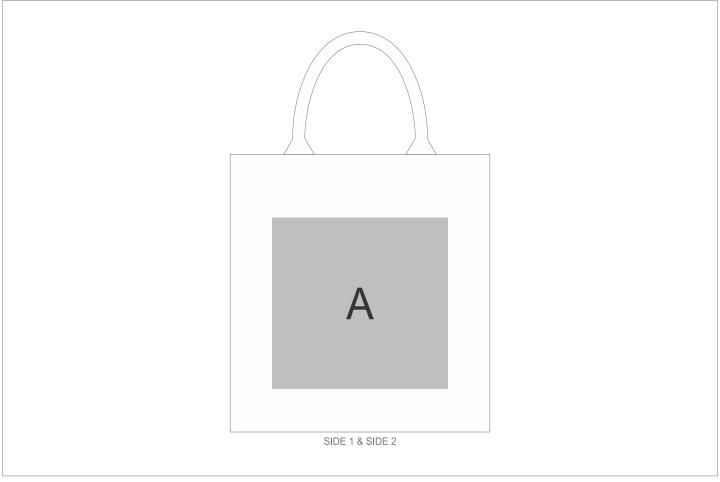

## **Branding Options:**

| Position | Branding Method (Branding Code) | No. of Colours | Dimension               |
|----------|---------------------------------|----------------|-------------------------|
| А        | Screen Print (SC)               | 2 Colours      | 200mm wide x 200mm high |
| А        | Digital Direct Transfer (DDT-D) | Full Colour    | 105mm wide x 74mm high  |
| А        | Digital Direct Transfer (DDT-A) | Full Colour    | 148mm wide x 105mm high |
| А        | Digital Direct Transfer (DDT-B) | Full Colour    | 210mm wide x 148mm high |
| А        | Digital Direct Transfer (DDT-C) | Full Colour    | 230mm wide x 210mm high |